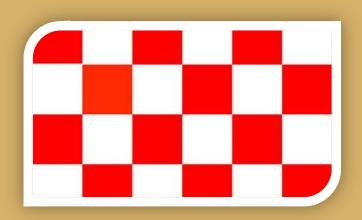

The provincial flag (also called Brabants Bont) is constructed according to a chessboard pattern and has 24 squares alternating in red and white.

The Brabant flag dates back to the Middle Ages. Since then, mainly ships have hoisted the red and white, especially in Antwerp. For some reason, the chequered pattern fell into disuse in the 18th century, until state archivist Mr J. Smit rescued the flag from oblivion. Thanks in part to him, the flag was inaugurated as the flag of the province of North Brabant in 1959. Provincial Councils thus decided on 21 January of that year.

Incidentally, the province of Antwerp also still has a chequered flag. On this, red and white alternate with blue and yellow.