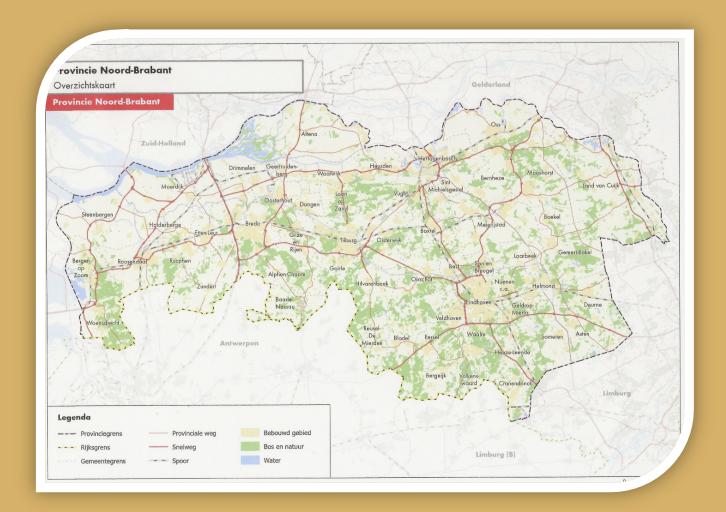

## The Dutch provinces of North Brabant and Utrecht are worth a visit

Central Netherlands, the heart of our country welcomes us!

The Grand Chapitre 2024 offers a unique opportunity to learn about the landscape and culinary highlights of this area.

#### **North-Brabant**

## **History of Brabant**

Brabant was originally the name of a Carolingian fold county stretching between the Scheldt and the Dijle, now rivers in Belgium. Later, the Duchy of Brabant was formed. Roughly speaking, this covered the present-day provinces of North Brabant, Antwerp (B) and Flemish Brabant (B).