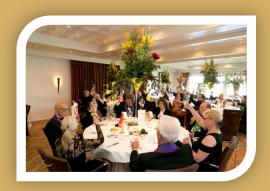

## 19:30 GALA DINNER AT THE RUWENBERG

The gala dinner will be hosted by Executive Chef Patrick van den Dungen in collaboration with winners of our national Jeunes Chefs Rôtisseurs competitions. These young chefs have been sent to the international competitions by the Dutch Bailliage.

This will be a special and varied dinner where our young professional members will convince us of their abilities. It is very nice that Chef Patrick is open to this!

A musical interlude during dinner.