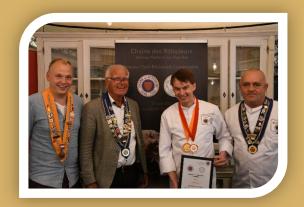

## 19:30 GALA DINNER AT THE RUWENBERG

The gala dinner will be hosted by Executive Chef Patrick van den Dungen in collaboration with winners of our national Jeunes Chefs Rôtisseurs competitions. These young chefs have been sent to the international competitions by the Dutch Bailliage.

This will be a special and varied dinner where our young professional members will convince us of their abilities. It is very nice that Chef Patrick is open to this!

A musical interlude during dinner.