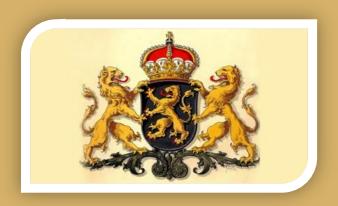

#### The coat of arms

The Brabant lion was used as early as the 12th century and has been the coat of arms of the Duchy of Brabant for centuries.

After the secession of Belgium, the 'Brabants' on both sides of the border continued to use the lion as their coat of arms. But since 1920, two additional lions flank the North Brabant lion as shield bearers. After this adjustment, the province's coat of arms has not changed again.