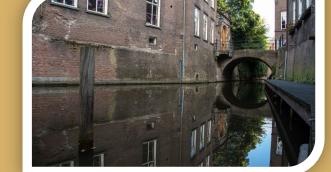

## Historical sailing route on the Binnendieze

This sailing route takes you back to the Middle Ages, the time when our city was a flourishing center of trade and art. The route starts in the Molenstraat and you go under the city in a whisper boat. On board this whisper boat you can see with your own eyes how old houses and sturdy city walls bear witness to the special history of our city.

## **History of the Binnendieze**

The Binnendieze used to flow behind the houses. The current shape of the city, the streets and the narrow houses that border the water at the back, is therefore unique! Ships transported their goods over the narrow waterways, the iron and cloth industry used the water in the production process. The Binnendieze not only provided drinking water for the citizens, but the stream was also used as a sewer.