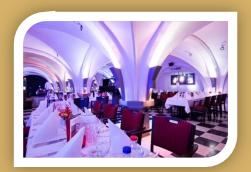

## 19:30 GALA DINNER AT THE RUWENBERG

The gala dinner will be hosted by Executive Chef Patrick van den Dungen in collaboration with winners of our national Jeunes Chefs Rôtisseurs competitions. These young chefs have been sent to the international competitions by the Dutch Bailliage.

This will be a special and varied dinner where our young professional members will convince us of their abilities. It is very nice that Chef Patrick is open to this!

A musical interlude during dinner.