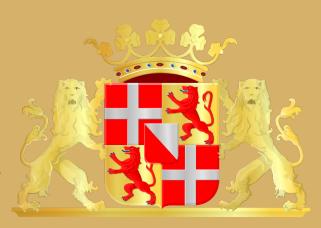

### The coat of arms of the province of Utrecht

The coat of arms of the province of Utrecht arose gradually. It is a combination of the arms of the Sticht Utrecht (first and fourth quarters), county of Holland (second and third quarters) and, as the heart shield, the coat of arms of the provincial capital Utrecht.

The silver cross on red background as the coat of arms for the Sticht Utrecht first appears in 1291 on the seal of bishop Jan van Sierck. The combination with the Dutch coat of arms is a consequence of the duchy of Burgundy's attempts to bring the Sticht under its influence. In 1528, a new coat of arms was designed for the province of Utrecht. Since power was exercised by Emperor Charles V as count of Holland, the coat of arms of the Sticht was included as a breastplate on the Dutch lion. This remained so until 1578, after which different arms appear, with the three main elements being the Sticht cross, the Dutch lion and the Utrecht city arms